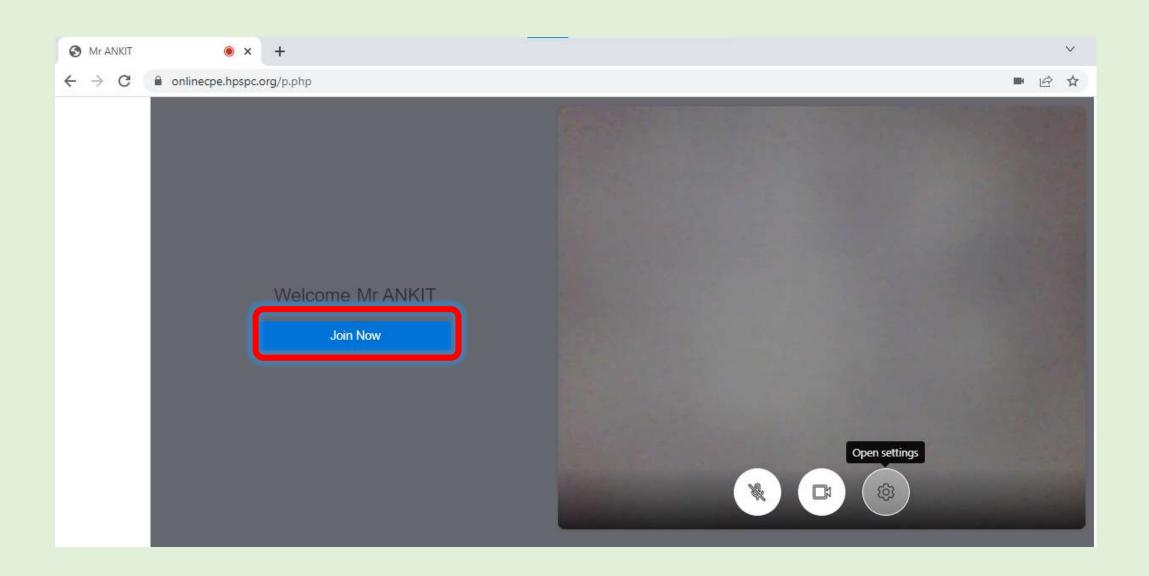

## How to Join for Continuing Pharmacy Education (CPE)

Join CPE Program

Instructions & Schedule for online CPE

Login to access the Job Portal
 Pharma Aveshan: 2023
 CPE

Click Here to Register

Reschedule your CPE Program