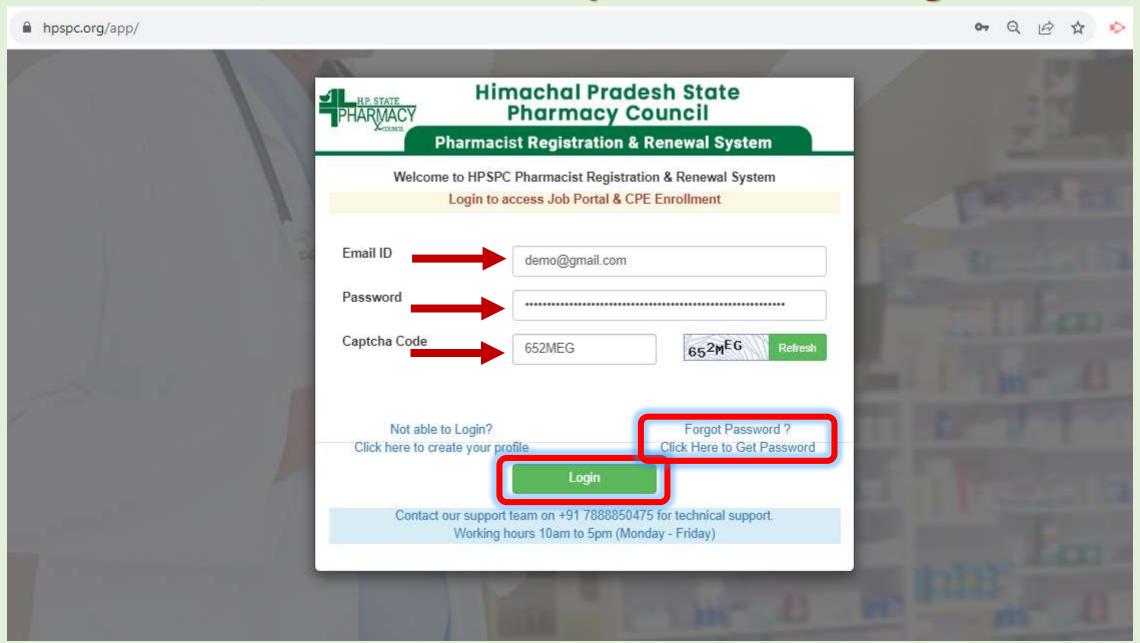

o Enroll for another CPE.

If Yes, Click Here to Enroll For another CPE









#### Himachal Pradesh State Pharmacy Council

Home

Hi Demo+

Edit Profile 🗷

#### Pratitictioner

My Profile

Application Status

Payment History

Apply Online

Switch to Job Portal

Switch to Support

**CPE Enrollment Detail** 



Mr. Veritos

10-Nov-1999

9855599419

Aadhar No: 87878789787

Father's/Husband's Name: fname Mother's Name: mother name

Gender: Male

Passport No: D798798798

#### Registration Detail

Registration No

Registration Date 18/06/2018

Last Renewed Date 28/08/2023 Fee Paid Upto 31/12/2023







Login to access the Job Portal
 Pharma Aveshan: 2023
 CPE

**Notice** 

o access the Job Portal - Pharma Aveshan: 2023 - CPE

#### Enter Email ID, Password and Captcha and Press login button



#### Edit Profile 🗷

Pratitictioner

My Profile

Application Status

**Payment History** 

Apply Online

Switch to Job Portal

Switch to Support

CPE Enrollment Detail



Mr. Veritos

10-Nov-1999 9855599419

Aadhar No: 87878789787

Father's/Husband's Name: fname Mother's Name: mother name

Gender: Male

Passport No: D798798798

Registration Detail

Registration No 111111 Registration Date 18/06/2018

Last Renewed Date 28/08/2023 Fee Paid Upto 31/12/2023







## How to Apply for Continuing Pharmacy Education (CPE)









#### Online CPE

| Reg NO | Name | Mobile  | Email          | D.O.B      |  |
|--------|------|---------|----------------|------------|--|
| 3***9  | Test | 8*****8 | test@gmail.com | 14/11/19** |  |

#### **CPE Details**

| Enrollment No | CPE Date    | Attendance