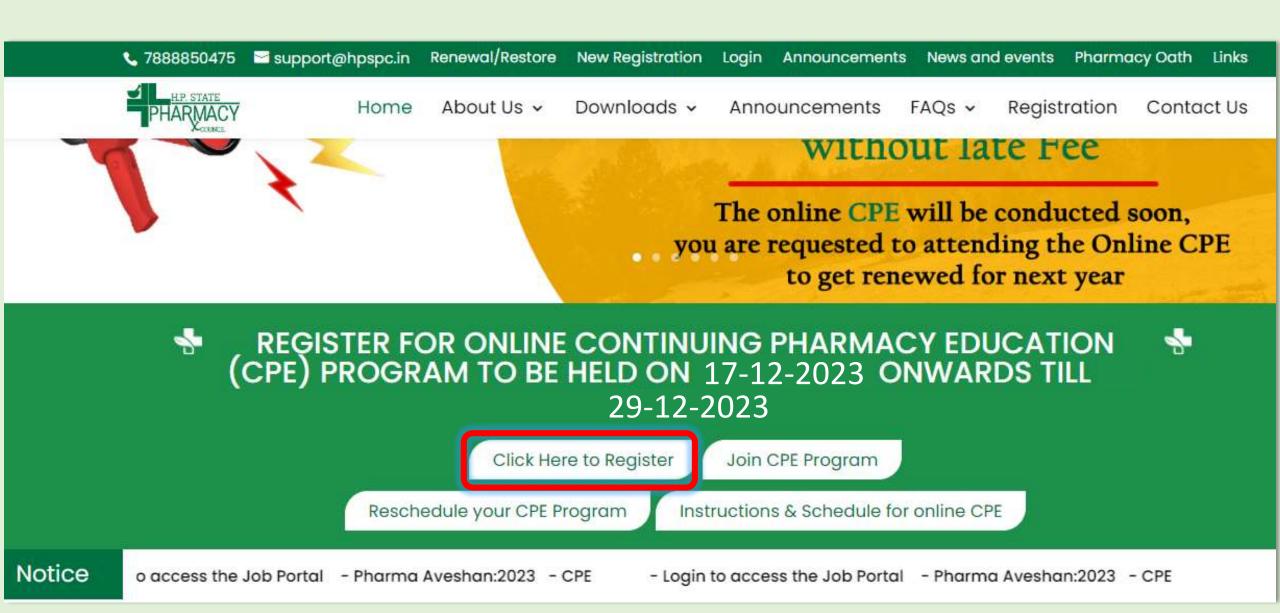

## Online CPE program organized by HPSPC from 17-Dec-2023 to 29-Dec-2023

CPE Program is the Continuing Pharmacy Education program, and, is organized by HPSPC

## How to Join for Continuing Pharmacy Education (CPE)

Join CPE Program

Instructions & Schedule for online CPE

Login to access the Job Portal
 Pharma Aveshan: 2023
 CPE

Click Here to Register

Reschedule your CPE Program