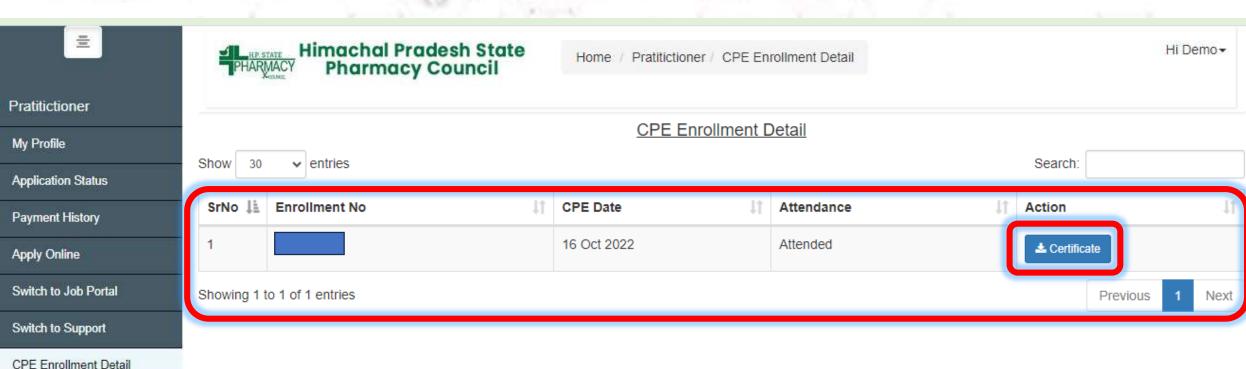

#### Pratitictioner

My Profile

Application Status

Payment History

Apply Online

Switch to Job Portal

Switch to Support

**CPE Enrollment Detail** 