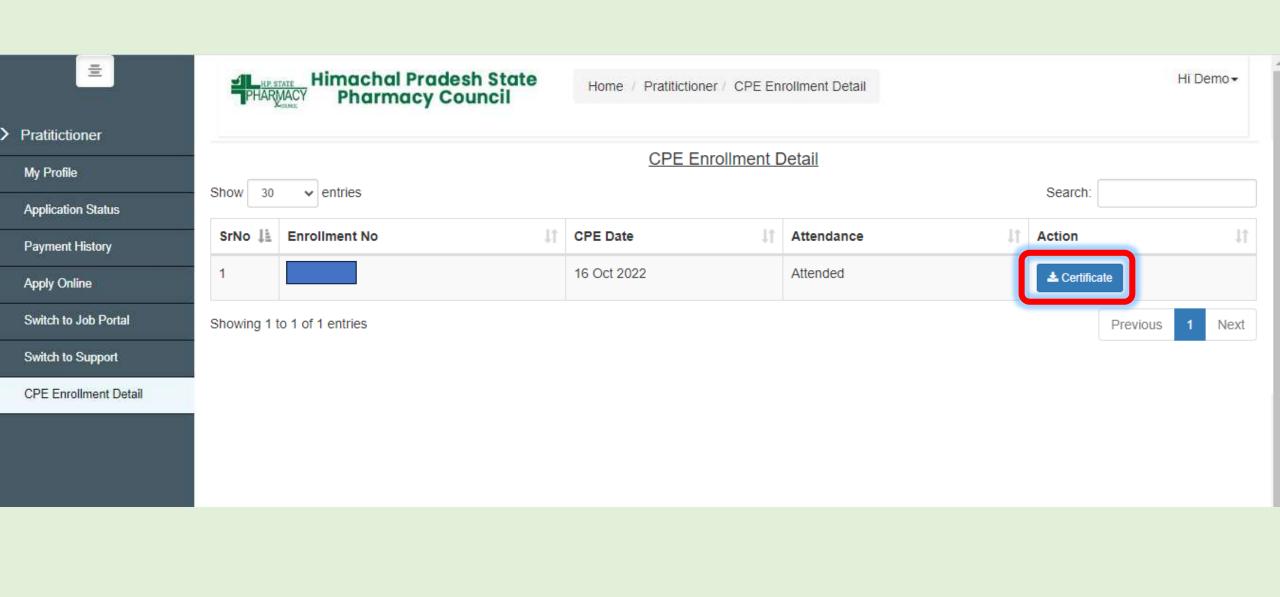

#### Pratitictioner

My Profile

Application Status

Payment History

Apply Online

Switch to Job Portal

Switch to Support

**CPE Enrollment Detail** 

#### **CPE Details**

| Enrollment No | CPE Date    | Attendance   | Action           |
|---------------|-------------|--------------|------------------|
| 2023****7     | 30 Apr 2023 | Not Attended | <b>≛</b> Receipt |
| 2023****8     | 16 Apr 2023 | Attended     | <b>≛</b> Receipt |