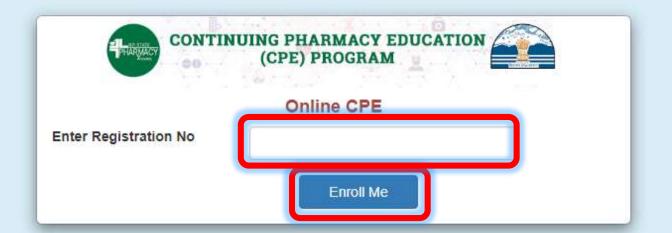

## Option 1 to get detail of your previously attended CPE's

Visit this link to get details of your attended CPE's

https://hpspc.org/app/cpe/Registration