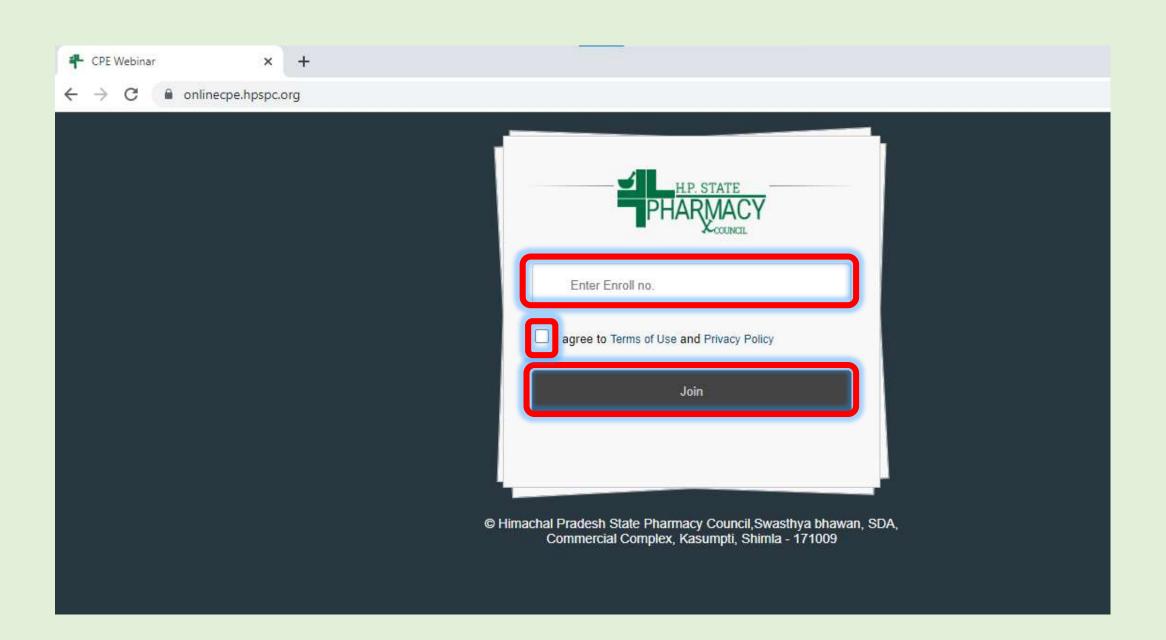

## How to Join for Continuing Pharmacy Education (CPE)

Join CPE Program

Instructions & Schedule for online CPE

Login to access the Job Portal
 Pharma Aveshan: 2023
 CPE

Click Here to Register

Reschedule your CPE Program