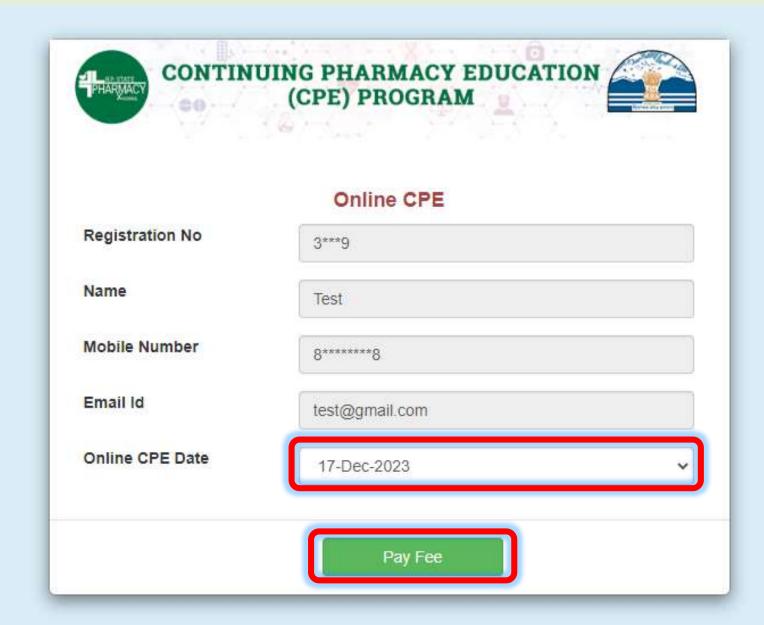

#### Online CPE

| Reg NO | Name | Mobile  | Email          | D.O.B      |  |
|--------|------|---------|----------------|------------|--|
| 3***9  | Test | 8*****8 | test@gmail.com | 14/11/19** |  |