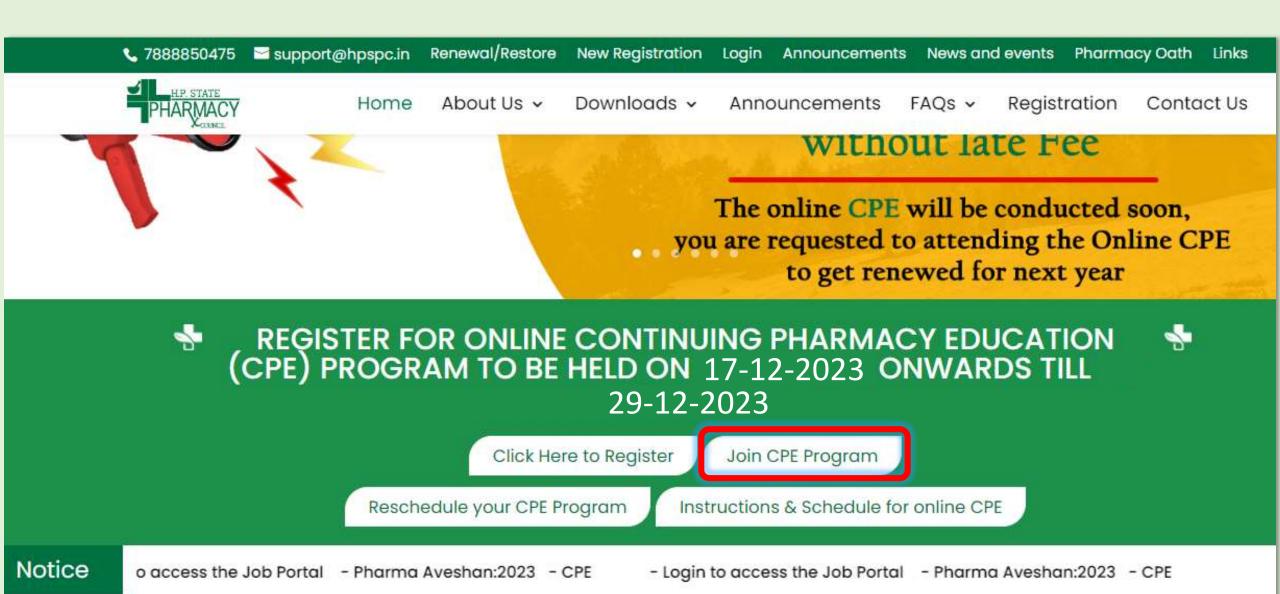

## How to Join for Continuing Pharmacy Education (CPE)

Join CPE Program

Instructions & Schedule for online CPE

Login to access the Job Portal
 Pharma Aveshan: 2023
 CPE

Click Here to Register

Reschedule your CPE Program